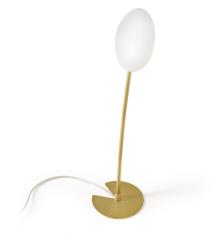

Table light fixture for indoor installation, with diffused emission. Steel base, aluminum stem with polyacrylic paint finish in black and satin brass. Blown glass diffuser with diffusing finish.

Cable with switch.

Polyacrylic paint in mat black or mat brass color. G9 2700K LED sources with dimming option included.