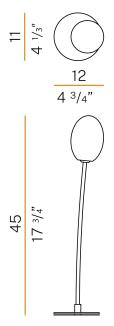

|
| POWER SUPPLY             | 220-240V AC            |
| FREQUENCY                | 50/60Hz                |
| NOMINAL LUMINOUS FLUX    | 250lm                  |
| WEIGHT                   | 0,48 Kg                |
| PROTECTION DEGREE        | IP20                   |
| COLOUR TOLLERANCES       | SDCM <6                |
| PACKING DIMENSIONS       | 0,0 x 0,0 x 0,0 cm     |
|                          |                        |











Table light fixture for indoor installation, with diffused emission. Steel base, aluminum stem with polyacrylic paint finish in black and satin brass. Blown glass diffuser with diffusing finish.

Cable with switch.

Polyacrylic paint in mat black or mat brass color. G9 2700K LED sources with dimming option included.

## **Technical drawing**